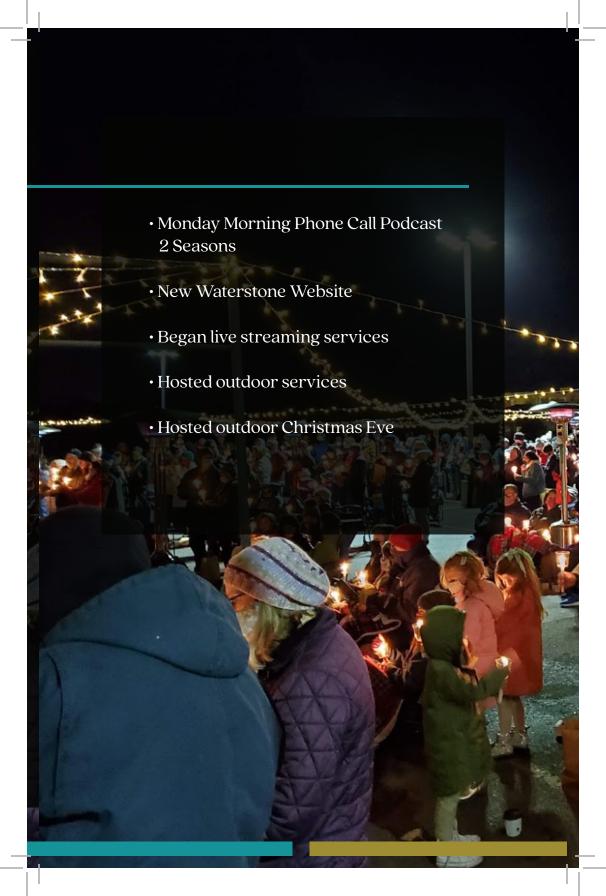

ANNUAL REPORT

- Baptisms16 baptisms this fall
- Small Groups396 people in 47 groups
- Resilience Church
   Launched a new church, October 2020!
- Online VBS75 families and neighbors participated
- Marriage Course40 couples participated
- · Hosted our first Alpha online
- Students ministry is growing and thriving during this season
- Sent Copelands to the Mission field in Ireland